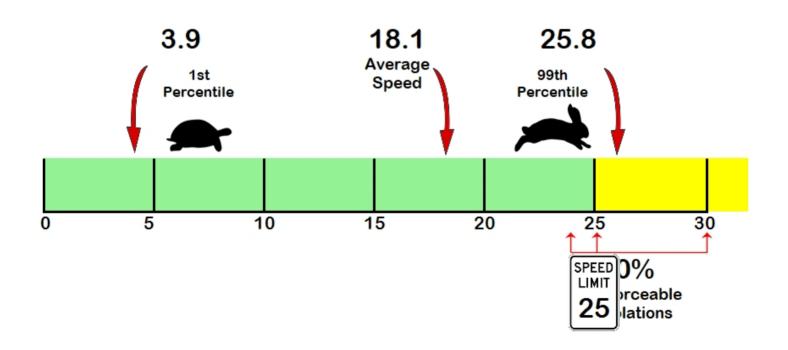

## Total Percentage of Enforceable Violations

Posted Speed Limit 25 MPH Enforcement Tolerance 7 MPH

Enforcement Limit Greater than 32 MPH

Percent Speeding: 0% Rating: Low

Lee Engineering Traffic Count Data