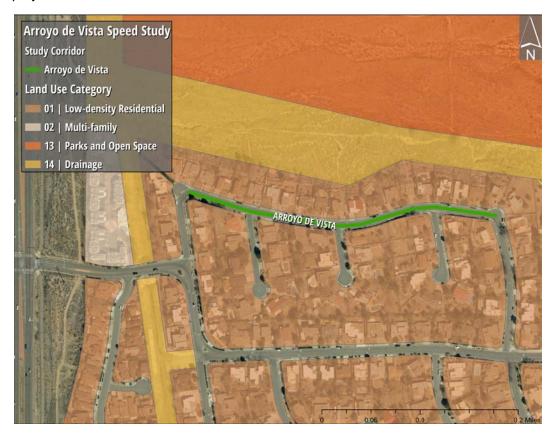

Figure 1: Study Area and Traffic Counter Locations

This segment of road provides access to residential land uses. Figure 2 shows the surrounding land uses of the project area.

Figure 2: Surrounding Land Uses