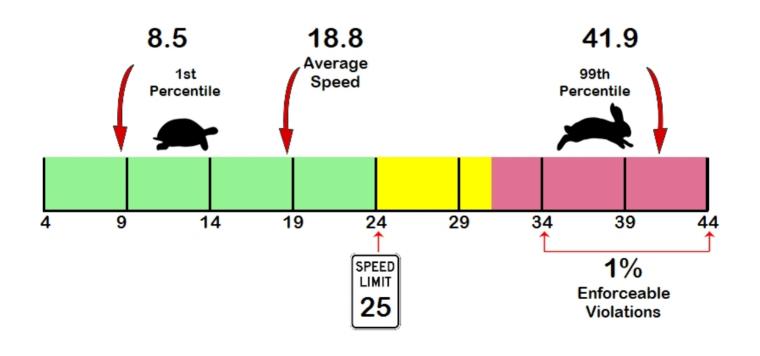

## Total Percentage of Enforceable Violations

Posted Speed Limit 25 MPH Enforcement Tolerance 5 MPH

Enforcement Limit Greater than 30 MPH

Percent Speeding: 1% Rating: Low

8.5 18.8 41.9 Average 99th 1st Speed Percentile Percentile 14 19 24 29 34 39 44 1% SPEED LIMIT **Enforceable** Violations