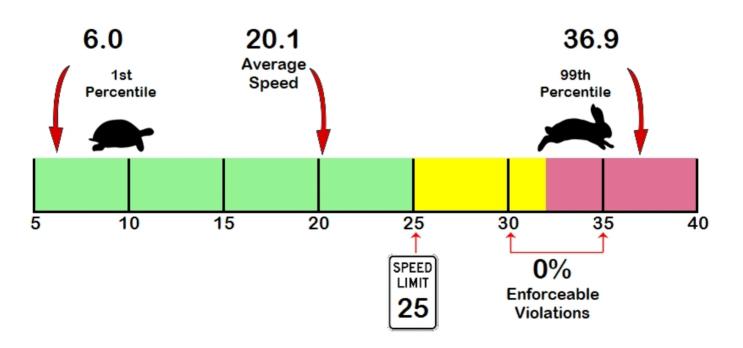

## Total Percentage of Enforceable Violations

Posted Speed Limit 25 MPH Enforcement Tolerance 7 MPH

Enforcement Limit Greater than 32 MPH

Percent Speeding: 0% Rating: Low

Lee Engineering Traffic Count Data