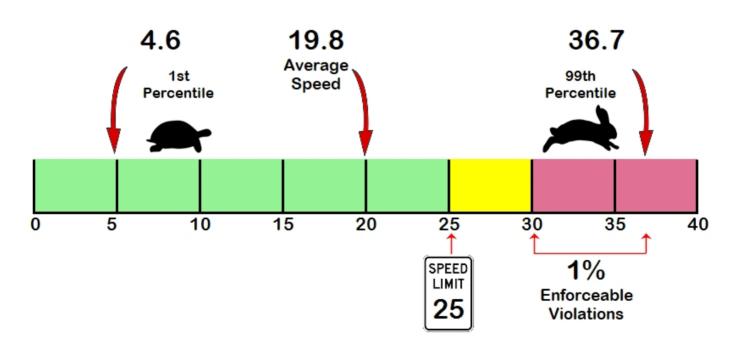

## Total Percentage of Enforceable Violations

Posted Speed Limit 25 MPH Enforcement Tolerance 5 MPH

Enforcement Limit Greater than 30 MPH

Percent Speeding: 0% Rating: Low

Lee Engineering Traffic Count Data