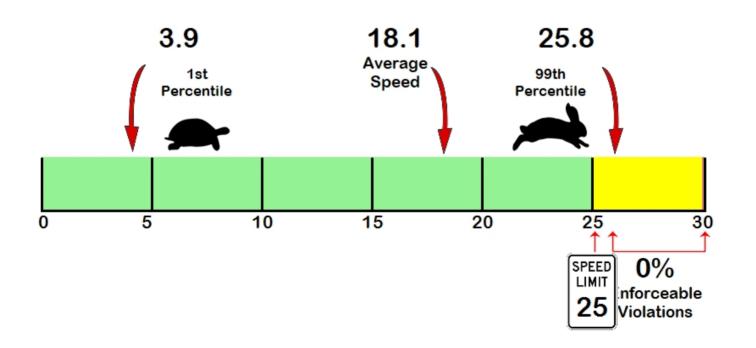

17.4

21

22.9

Speed 11.3 Mean Speed (Average) 16.2 10 MPH Pace Speed 15-24 Number in Pace 370 Percent in Pace 72.0% Number > 25 MPH 7 Percent > 25 MPH 1.4%

9