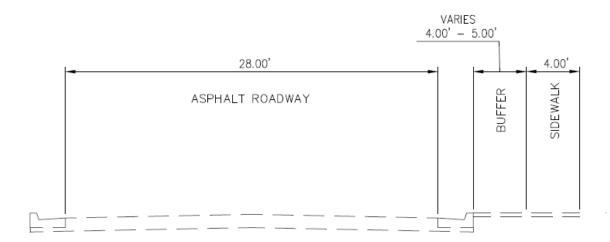

Figure 3: Arroyo de Vista Looking East

Figure 4: Arroyo de Vista Looking West

Arroyo de Vista is 32-feet-wide with a standard curb and gutter. The north side includes detached sidewalk that is 4-feet wide, with 4 to 5-feet of landscaping separating the sidewalk from the curb. On the south side of Arroyo de Vista, there is no sidewalk, with 9-feet of landscaping separating the curb from the residential property lines. Figure 5 is a schematic of the existing typical section.

Figure 5: Existing Typical Section of Road Looking West