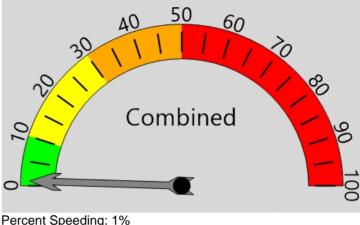

## Total Percentage of Enforceable Violations

Posted Speed Limit 25 MPH Enforcement Tolerance 5 MPH

Enforcement Limit Greater than 30 MPH

Percent Speeding: 1% Rating: Low

8.5 18.8 41.9 Average 99th 1st Speed Percentile Percentile 14 19 24 29 34 39 44 1% SPEED LIMIT **Enforceable** Violations