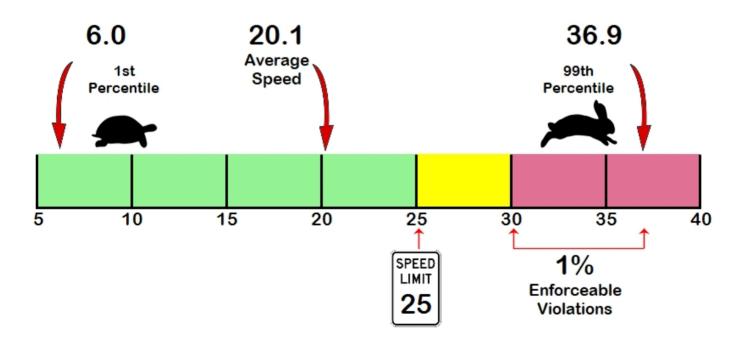

#### TRAFFIC CONDITIONS AND SPEED ANALYSIS

Data from road tube counters yielded the existing traffic volume and moving speeds traveling through the study corridor. Traffic data was collected over 48-hours between April 13, 2021, and April 14, 2021. The Average Daily Traffic (ADT) is 387. As indicated in Table 1, the average percentage of vehicles observed exceeding the speed limit of 25 miles per hour by 5 and 7 miles per hour were 1% and 1%, respectively.

| Table 1: Percen | tage of Vehicles | Exceeding the S | peed Liming by | Day and Location |
|-----------------|------------------|-----------------|----------------|------------------|
|                 |                  |                 |                |                  |

|                | MPH Over Speed Limit | April 13, 2021 | April 14, 2021 |
|----------------|----------------------|----------------|----------------|
| East Counter   | 7                    | 0%             | 1%             |
| Last Counter   | 5                    | 0%             | 1%             |
| West Counter   | 7                    | 0%             | 0%             |
| west counter   | 5                    | 1%             | 1%             |
| Average by day | 7                    | 0%             | 1%             |
| Average by day | 5                    | 1%             | 1%             |
| Average        | 7                    | 1%             |                |
| Average        | 5                    | 1%             |                |