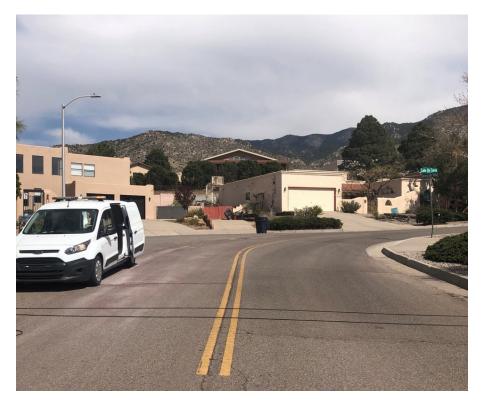

#### **EXISTING CONDITIONS**

The study corridor is an undivided urban local street. The street is free of any road surface markings to delineate traffic lanes or indicate the presence of bicycle lanes. Figures 3 and 4 show the street's current conditions.

Figure 3: Arroyo de Vista Looking East

Figure 4: Arroyo de Vista Looking West

Arroyo de Vista is 32-feet-wide with a standard curb and gutter. The north side includes detached sidewalk that is 4-feet wide, with 4 to 5-feet of landscaping separating the sidewalk from the curb. On the south side of Arroyo de Vista, there is no sidewalk, with 9-feet of landscaping separating the curb from the residential property lines. Figure 5 is a schematic of the existing typical section.