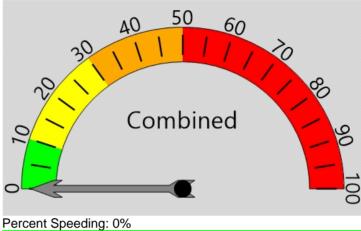

## Total Percentage of Enforceable Violations

Posted Speed Limit 25 MPH Enforcement Tolerance 5 MPH

Enforcement Limit Greater than 30 MPH

Percent Speeding: 0% Rating: Low

Lee Engineering Traffic Count Data