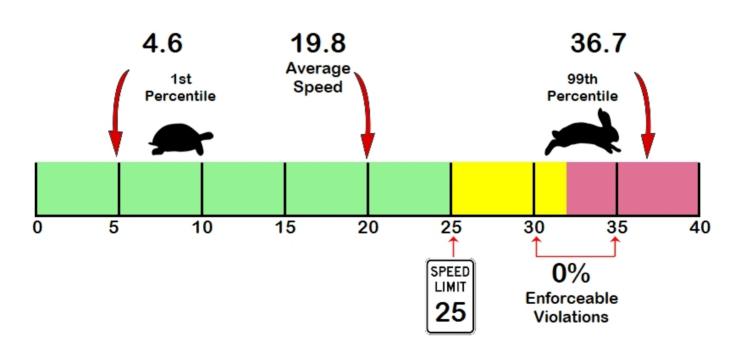

## Total Percentage of Enforceable Violations

Posted Speed Limit 25 MPH Enforcement Tolerance 5 MPH

Enforcement Limit Greater than 30 MPH

Percent Speeding: 1% Rating: Low

8.5 18.8 41.9 Average 99th 1st Speed Percentile Percentile 14 19 24 29 34 39 44 1% SPEED LIMIT **Enforceable** Violations