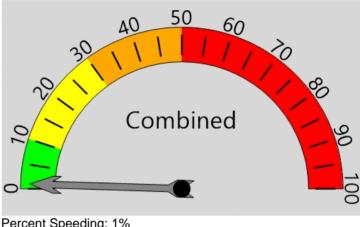

# **Total Percentage of Enforceable Violations**

Posted Speed Limit 25 MPH Enforcement Tolerance 7 MPH

Enforcement Limit Greater than 32 MPH

Percent Speeding: 1% Rating: Low

Lee Engineering Traffic Count Data