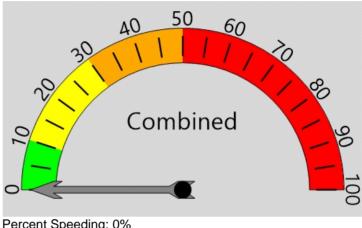

## Total Percentage of Enforceable Violations

Posted Speed Limit 25 MPH Enforcement Tolerance 5 MPH

Enforcement Limit Greater than 30 MPH

Percent Speeding: 1% Rating: Low

8.5 18.8 41.9 Average 99th 1st Speed Percentile Percentile 14 19 24 29 34 39 44 1% SPEED LIMIT **Enforceable** Violations