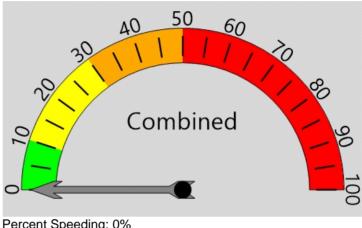

## Total Percentage of Enforceable Violations

Posted Speed Limit 25 MPH Enforcement Tolerance 5 MPH

Enforcement Limit Greater than 30 MPH

Percent Speeding: 0% Rating: Low

Lee Engineering Traffic Count Data