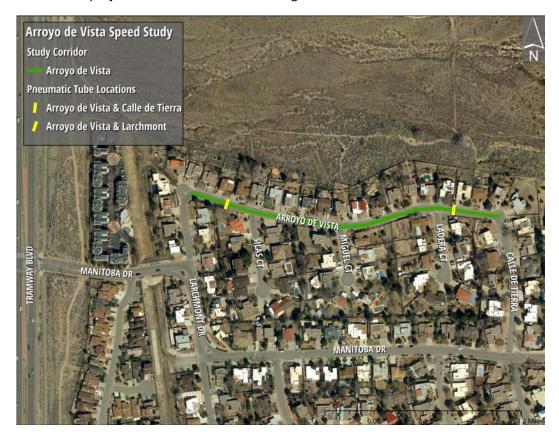

## BACKGROUND

Arroyo de Vista is a two-lane undivided urban local street running east to west between Larchmont Drive and Calle de Tierra. This project focuses on potential speeding issues on the block of Arroyo de Vista, between Larchmont Drive and Calle de Tierra. The intersections within this segment that have no-stop control are Larchmont Drive and Calle de Tierra. Vehicles entering Arroyo de Vista from Silas Court, Miguel Court, and Ladera Court are managed via stop-controlled intersections. Figure 1 shows the location of the project area and data collection sights.

Figure 1: Study Area and Traffic Counter Locations

This segment of road provides access to residential land uses. Figure 2 shows the surrounding land uses of the project area.

Figure 2: Surrounding Land Uses